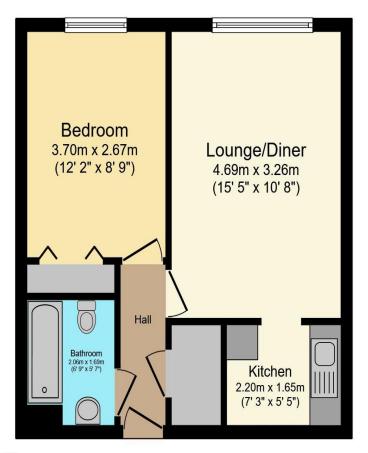

# Visit us at retirementhomesearch.co.uk

Total floor area 38.8 m² (418 sq.ft.) approx

This floor plan is for illustrative purposes only. It is not drawn to scale. Any measurements, floor areas (including any total floor area), openings and orientation are approximate. No details are guaranteed, they cannot be relied upon for any purpose and they do not form part of any agreement. No liability is taken for any error, omission or misstatement. A party must rely upon its own inspection(s). Powered by www.focalagent.com